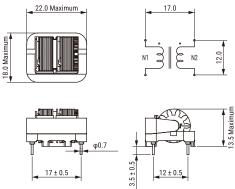

## KEMET, SSR10V/H, AC Line Filters, Common Mode, 9700 uH

| \$\\\\\\\\\\\\\\\\\\\\\\\\\\\\\\\\\\\\\ | 3.5 Maximum<br>3.5 Maximum<br>1.3.5 Maximum |  |
|-----------------------------------------|---------------------------------------------|--|
|                                         |                                             |  |

| Dimensions |                |  |
|------------|----------------|--|
| L          | 22mm MAX       |  |
| Т          | 18mm MAX       |  |
| Н          | 13.5mm MAX     |  |
| LL         | 3.5mm +/-0.5mm |  |
| S          | 12mm +/-0.5mm  |  |