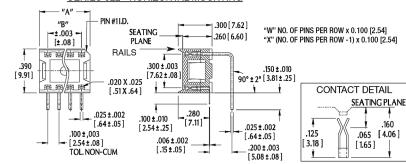

## **GENERAL SPECIFICATIONS**

- STANDARD BODY MATERIAL: black UL 94 V-0 4/6 Nylon
- BIFURCATED CONTACTS: Grade-A spring-tempered Phosphor Bronze per QQ-B-750
- STANDARD CONTACT PLATING: 50µ [1.27µ] min. matte Sn per ASTM B545-97 over 50µ [1.27] Ni per QQ-N-290 OR– 90/10 Sn/Pb per MIL-T-10727 Type 1 over 50µ [1.27] Ni per QQN-290
- CONTACT CURRENT RATING: 1 amp
- OPERATING TEMPERATURE: 221°F [105°C]
- INSERTION FORCE: 110g/pin average
- WITHDRAWAL FORCE: 75g/pin average
- FLAT LEADS: up to 0.014 [0.36] thick and 0.020 [0.51] wide
- ROUND LEADS: up to 0.020 [0.51] dia.
- LEAD LENGTHS: 0.75-0.160 [1.91-4.06] dia.

## **MOUNTING CONSIDERATIONS**

- SUGGESTED PCB HOLE SIZE
  - For P/N 14-810-90R =  $0.036 \pm 0.002 [0.91 \pm 0.05]$  dia. For P/N XX-822-90E =  $0.044 \pm 0.002 [1.12 \pm 0.05]$  dia.

| Body Style | Dim. "Y"      | Dim. "Z"      | Pin Count         |
|------------|---------------|---------------|-------------------|
| А          | 0.450 [11.43] | 0.300 [7.62]  | 8, 10             |
| В          | 0.750 [19.05] | 0.600 [15.24] | 8, 10, 12, 14, 16 |
| В          | 0.850 [21.59] | 0.700 [17.78] | 8, 10             |
| В          | 0.950 [24.13] | 0.800 [20.32] | 8, 10, 12, 14, 16 |