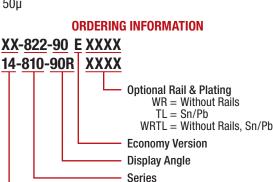

## **MOUNTING CONSIDERATIONS**

- SUGGESTED PCB HOLE SIZE
  - For P/N 14-810-90R =  $0.036 \pm 0.002 [0.91 \pm 0.05]$  dia. For P/N XX-822-90E =  $0.044 \pm 0.002 [1.12 \pm 0.05]$  dia.

| Body Style | Dim. "Y"      | Dim. "Z"      | Pin Count         |
|------------|---------------|---------------|-------------------|
| А          | 0.450 [11.43] | 0.300 [7.62]  | 8, 10             |
| В          | 0.750 [19.05] | 0.600 [15.24] | 8, 10, 12, 14, 16 |
| В          | 0.850 [21.59] | 0.700 [17.78] | 8, 10             |
| В          | 0.950 [24.13] | 0.800 [20.32] | 8, 10, 12, 14, 16 |