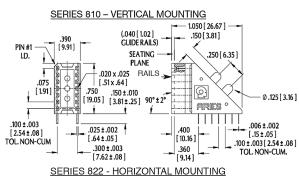

## Series 810 & 822 Economy Vertisocket<sup>™</sup> w/Bifurcated Contacts

## **GENERAL SPECIFICATIONS**

- STANDARD BODY MATERIAL: black UL 94 V-0 4/6 Nylon
- BIFURCATED CONTACTS: Grade-A spring-tempered Phosphor Bronze per QQ-B-750
- STANDARD CONTACT PLATING: 50µ [1.27µ] min. matte Sn per ASTM B545-97 over 50µ [1.27] Ni per QQ-N-290 OR– 90/10 Sn/Pb per MIL-T-10727 Type 1 over 50µ [1.27] Ni per QQN-290
- CONTACT CURRENT RATING: 1 amp
- OPERATING TEMPERATURE: 221°F [105°C]
- INSERTION FORCE: 110g/pin average
- WITHDRAWAL FORCE: 75g/pin average
- FLAT LEADS: up to 0.014 [0.36] thick and 0.020 [0.51] wide
- ROUND LEADS: up to 0.020 [0.51] dia.
- LEAD LENGTHS: 0.75-0.160 [1.91-4.06] dia.

## **MOUNTING CONSIDERATIONS**

- SUGGESTED PCB HOLE SIZE
  - For P/N 14-810-90R =  $0.036 \pm 0.002 [0.91 \pm 0.05]$  dia. For P/N XX-822-90E =  $0.044 \pm 0.002 [1.12 \pm 0.05]$  dia.

| Body Style | Dim. "Y"      | Dim. "Z"      | Pin Count         |
|------------|---------------|---------------|-------------------|
| А          | 0.450 [11.43] | 0.300 [7.62]  | 8, 10             |
| В          | 0.750 [19.05] | 0.600 [15.24] | 8, 10, 12, 14, 16 |
| В          | 0.850 [21.59] | 0.700 [17.78] | 8, 10             |
| В          | 0.950 [24.13] | 0.800 [20.32] | 8, 10, 12, 14, 16 |