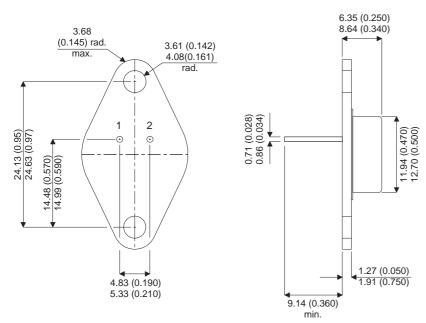

Dimensions in mm (inches).

## TO66 (TO213AA) PINOUTS

1 - Base

2 - Emitter

Case - Collector

| Parameter                 | Test Conditions        | Min. | Тур. | Max. | Units |
|---------------------------|------------------------|------|------|------|-------|
| V <sub>CEO</sub> *        |                        |      |      | 60   | V     |
| I <sub>C(CONT)</sub>      |                        |      |      | 2    | Α     |
| h <sub>FE</sub>           | $@ 5/1 (V_{CE}/I_{C})$ | 70   |      | 200  | -     |
| f <sub>t</sub>            |                        |      | 60M  |      | Hz    |
| P <sub>D</sub>            |                        |      |      | 20   | W     |
| * Maximum Working Voltage |                        |      |      |      |       |