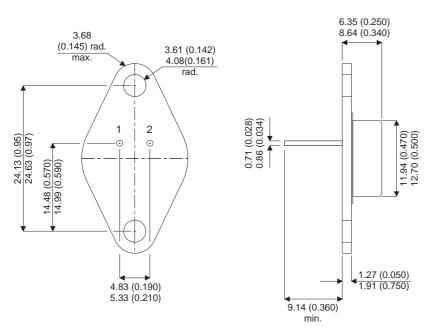

2N5603

Dimensions in mm (inches).

## TO66 (TO213AA) PINOUTS

1 - Base

2 - Emitter

Case - Collector

| Parameter                 | Test Conditions          | Min. | Тур. | Max. | Units |
|---------------------------|--------------------------|------|------|------|-------|
| V <sub>CEO</sub> *        |                          |      |      | 100  | V     |
| I <sub>C(CONT)</sub>      |                          |      |      | 2    | Α     |
| h <sub>FE</sub>           | @ $5/1 (V_{CE} / I_{C})$ | 30   |      | 90   | -     |
| f <sub>t</sub>            |                          |      | 50M  |      | Hz    |
| P <sub>D</sub>            |                          |      |      | 20   | W     |
| * Maximum Working Voltage |                          |      |      |      |       |