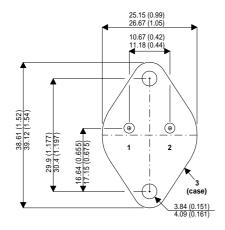

Dimensions in mm (inches).

## Bipolar NPN Device in a Hermetically sealed TO3 Metal Package.

## TO3 (TO204AA) PINOUTS

1 – Base

2 - Emitter

Case - Collector

| Parameter                 | Test Conditions           | Min. | Тур. | Max. | Units |
|---------------------------|---------------------------|------|------|------|-------|
| V <sub>CEO</sub> *        |                           |      |      | 275  | V     |
| I <sub>C(CONT)</sub>      |                           |      |      | 10   | Α     |
| h <sub>FE</sub>           | @ $3/10 (V_{CE} / I_{C})$ | 6    |      | 50   | -     |
| f <sub>t</sub>            |                           |      | 2.5M |      | Hz    |
| P <sub>D</sub>            |                           |      |      | 100  | W     |
| * Maximum Working Voltage |                           |      |      |      |       |