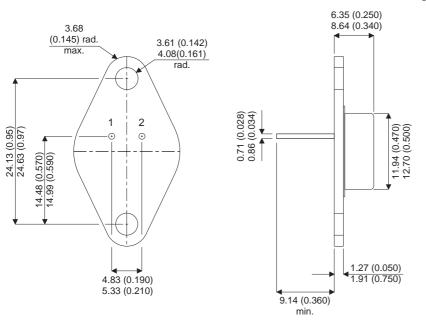

Dimensions in mm (inches).

Bipolar PNP Device in a Hermetically sealed TO66 Metal Package.

**Bipolar PNP Device.** 

$$V_{ceo} = 60V$$
  
 $I_c = 4A$ 

All Semelab hermetically sealed products can be processed in accordance with the requirements of BS, CECC and JAN, JANTX, JANTXV and JANS specifications

## TO66 (TO213AA) PINOUTS

1 – Base

2 – Emitter Case – Collector

| Parameter                 | Test Conditions          | Min. | Тур. | Max.  | Units |
|---------------------------|--------------------------|------|------|-------|-------|
| V <sub>CEO</sub> *        |                          |      |      | 60    | V     |
| I <sub>C(CONT)</sub>      |                          |      |      | 4     | А     |
| h <sub>FE</sub>           | @ 3/2 ( $V_{ce} / I_c$ ) | 750  |      | 18000 | -     |
| f <sub>t</sub>            |                          |      | 4M   |       | Hz    |
| P <sub>D</sub>            |                          |      |      | 50    | W     |
| * Maximum Working Voltage |                          |      |      |       |       |