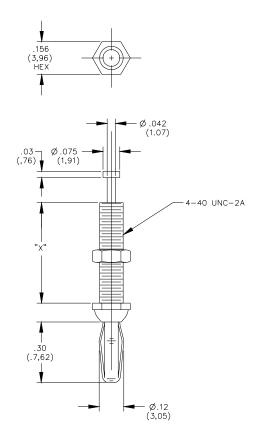

## Pomona®

"X" Dimension: 3276 = .23" (5,8mm), 4513 = .48" (12,2mm)

## **FEATURES:**

- Threaded stud enables fast and easy mounting to panels.
- Solder turret allows wire attachment.
- Miniature banana plug spring features gold plated Beryllium Copper for long insertion life and low contact resistance.

## **MATERIALS:**

Miniature Banana Plug:

Body: Brass, Gold Plated Hex Nut: 4-40 Nut, Brass, Nickel Plated **RATINGS:** Operating Voltage: 2500 VDC Current: 5 Amperes Max.

## ORDERING INFORMATION: Model 3276 & 4513

Parts are packaged ten (10) per bag, unassembled.

All dimensions are in inches. Tolerances (except noted):  $.xx = \pm .02$ " (.51 mm),  $.xxx = \pm .005$ " (.127 mm). All specifications are to the latest revisions. Specifications are subject to change without notice. Registered trademarks are the property of their respective companies.