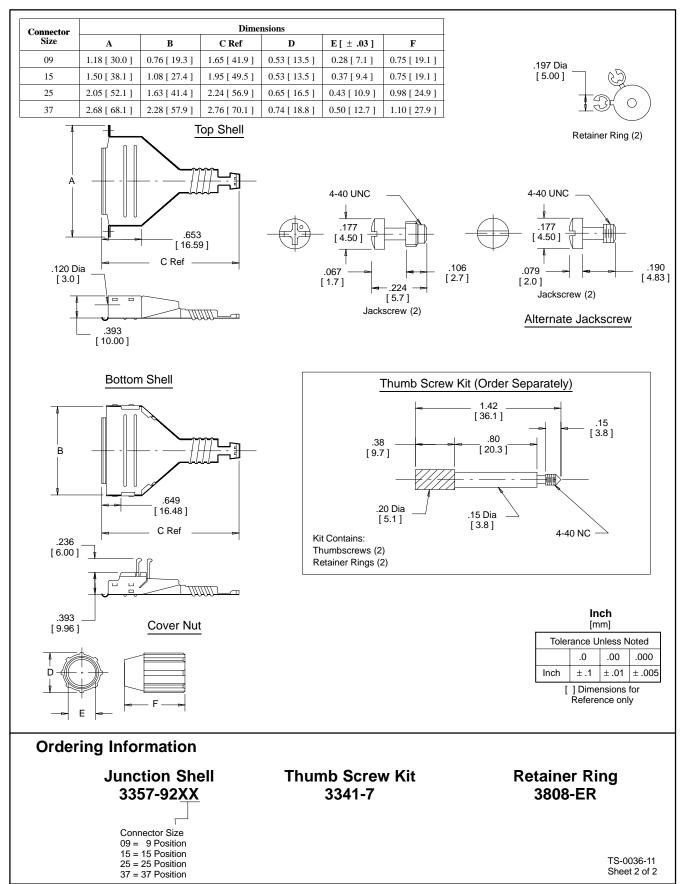

## Physical

Shell and Hardware

Material: Steel Plating: Nickel **Cover Nut** Material: Glass Filled Polyester (PBT) Flammability: UL 94V-0 Color: Black