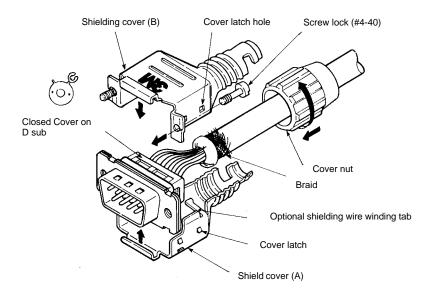

# D Sub Connectors

- Provides EMI/ESD protection similar to aluminium die cast
- Easy assembly reduces time and labor to ensure low applied cost
- Optional thumbscrew kit
- Provides option in grounding for discrete wire applications
- Light weight, compact design

## Physical

Shell and Hardware

Material: Steel Plating: Nickel **Cover Nut** Material: Glass Filled Polyester (PBT) Flammability: UL 94V-0 Color: Black