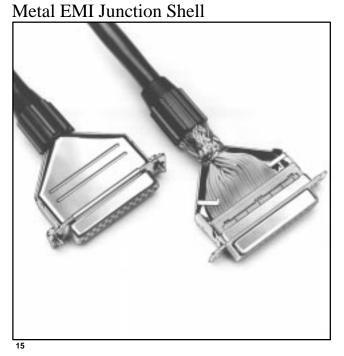

# D Sub Connectors



- Provides EMI/ESD protection similar to aluminium die cast
- Easy assembly reduces time and labor to ensure low applied cost
- Optional thumbscrew kit
- Provides option in grounding for discrete wire applications
- Light weight, compact design

Date Modified: February 19, 1999

TS-0036-11 Sheet 1 of 2

## Physical

Shell and Hardware

Material: Steel Plating: Nickel **Cover Nut** Material: Glass Filled Polyester (PBT) Flammability: UL 94V-0 Color: Black



### D Sub Connector Metal EMI Junction Shell

#### 3357-92XX Series



#### **3M Interconnect Solutions Division** 6801 River Place Blvd. Austin, TX 78726-9000