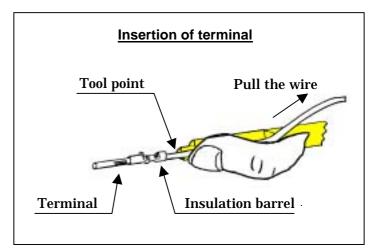

## 2. Specifications

| 1) | Tool name:                   | J5800-001 Insertion Tool                                                                                         |
|----|------------------------------|------------------------------------------------------------------------------------------------------------------|
| 2) | Tool number:                 | J5800-001                                                                                                        |
| 3) | Outer dimensions and weight: | 105 (width) x 25 (depth) x 10 (thickness) mm, Approx. 20gf                                                       |
| 4) | Management method:           | Please confirm that the terminal is locked surely with pulling<br>the wire lightly after inserting the terminal. |