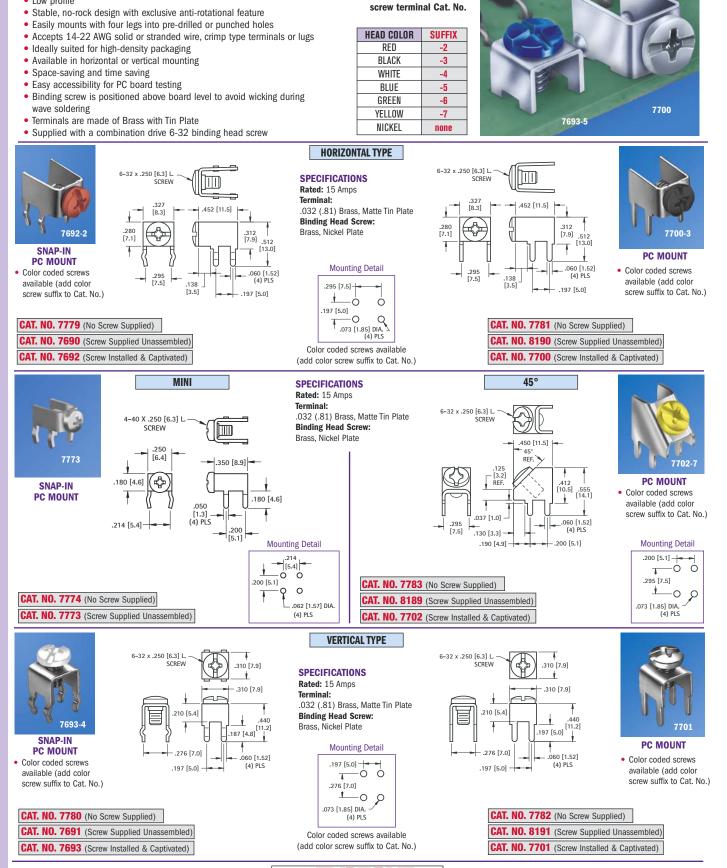

## **PC SCREW TERMINALS**

**COLOR SELECTION:** Select desired screw terminal

and add color suffix to the

These easy-to-mount, multipurpose screw type terminals are a practical, low-cost alternative to PC screw type edge connectors, barrier blocks, terminal boards and terminal strips. Steadfast and easy to install, will accommodate solid or stranded wire, crimp type terminals or lugs. Multi-placement of these low-profile terminals make them ideally suited for high density packaging. Supplied unassembled or with screw installed and captivated.

## **PRINCIPAL FEATURES**

Low profile

CAT. NO. COLOR SUFFIX Ex: XXXX -X

Tel (718) 956-8900 • Fax (718) 956-9040 (800) 221-5510 • kec@keyelco.com

KEYSTONE RoHS COMPLIANT ~ ISO 9001 CERTIFIED

www.keyelco.com 31-07 20th Road - Astoria, NY 11105-2017