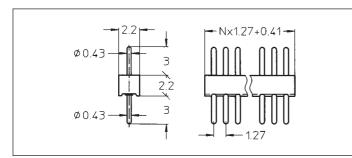

## **Ultraminiature PCB** pin connectors, solder tail Grid spacing 1.27×1.27 mm

Screw-machined pin Ø 0.43 mm

For corresponding receptacles see pages 10, 11 and 12

| Platings | Sleeve DD | Clip 🗈 | Pin ————                 |
|----------|-----------|--------|--------------------------|
| 10<br>90 |           |        | 0.25 μm Au<br>5 μm Sn Pb |

## Ordering information

Replace xxx with the number of poles, e.g. 852-10-xxx-10-001 for a double row version with 8 pins per row becomes: 852-10-**016**-10-001

850-10-xxx-10-001 850-90-xxx-10-001 Straight pin connector: solder tail, single row

Availability from: 1 to 50 contacts Standard number of contacts 25 and 50

852-10-xxx-10-001 852-90-xxx-10-001

Straight pin connector: solder

tail, double row

Availability from: 4 to 100 contacts

Standard number of contacts 50