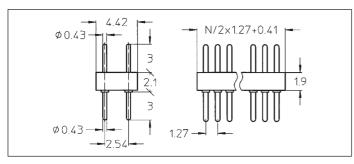

and 100

852-10-xxx-10-002 852-90-xxx-10-002

Straight pin connector: solder tail, double row with 2.54 mm row to row distance

Availability from: 4 to 100

contacts

Standard number of contacts 100

854-10-xxx-10-001

854-90-xxx-10-001

Straight pin connector: solder tail, triple row

Availability from: 9 to 150

contacts

Standard number of contacts 150