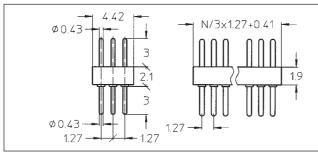

## **Ultraminiature PCB** pin connectors, solder tail Grid spacing 1.27×1.27 mm

Screw-machined pin Ø 0.43 mm

For corresponding receptacles see pages 10, 11 and 12

| Platings | Sleeve DD | Clip 🗈 | Pin ————                 |
|----------|-----------|--------|--------------------------|
| 10<br>90 |           |        | 0.25 μm Au<br>5 μm Sn Pb |

854-90-xxx-10-001

Straight pin connector: solder tail, triple row

Availability from: 9 to 150

contacts

Standard number of contacts 150