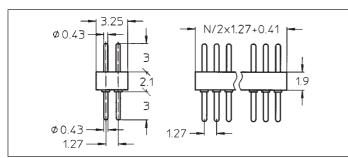

Availability from: 1 to 50 contacts Standard number of contacts 25 and 50

852-10-xxx-10-001 852-90-xxx-10-001

Straight pin connector: solder

tail, double row

Availability from: 4 to 100 contacts

Standard number of contacts 50

and 100

852-10-xxx-10-002 852-90-xxx-10-002

Straight pin connector: solder tail, double row with 2.54 mm row to row distance

Availability from: 4 to 100

contacts

Standard number of contacts 100

854-10-xxx-10-001