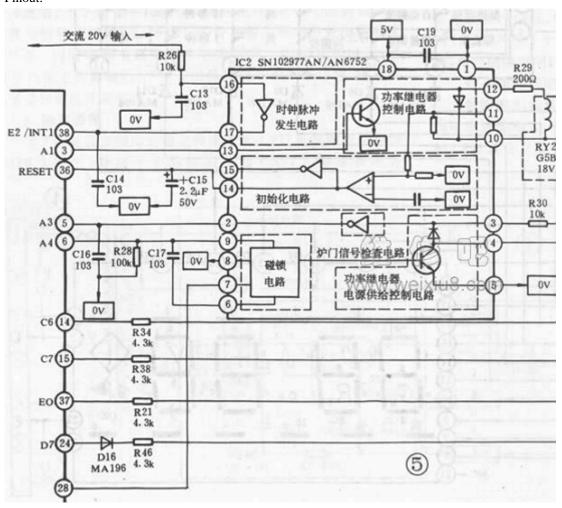

## AN6752 Product Details

The AN6752 parts manufactured by PANASONIC are available for purchase at Jotrin Electronics website. Here you can find a wide variety of types and values of electronic parts from the worlds leading manufacturers. The AN6752 components of Jotrin Electronics are carefully chosen, undergo stringent quality control and are successfully meet at all required standards.

The production status marked on Jotrin.com is for reference only. If you did not find what you were looking for, you can get more value information by email, such as the AN6752 Inventory quantity, preferential price, and manufacturer. We are always happy to hear from you so feel free to contact us.

## Image:



## Pinout: