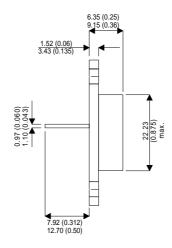

**BUV39** 

Dimensions in mm (inches).

## TO3 (TO204AA) PINOUTS

1 – Base

2 - Emitter

Case - Collector

| Parameter                 | Test Conditions      | Min. | Тур. | Max. | Units |
|---------------------------|----------------------|------|------|------|-------|
| V <sub>CEO</sub> *        |                      |      |      | 90   | V     |
| I <sub>C(CONT)</sub>      |                      |      |      | 25   | Α     |
| h <sub>FE</sub>           | $ (V_{CE} / I_{C}) $ |      |      |      | -     |
| f <sub>t</sub>            |                      |      |      |      | Hz    |
| P <sub>D</sub>            |                      |      |      | 120  | W     |
| * Maximum Working Voltage |                      |      |      |      |       |