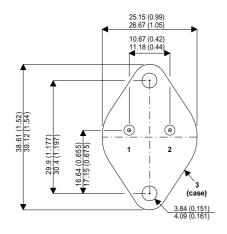

**BUV39** 

Dimensions in mm (inches).

## TO3 (TO204AA) PINOUTS

1 – Base

2 - Emitter

Case - Collector

| Parameter                 | Test Conditions      | Min. | Тур. | Max. | Units |
|---------------------------|----------------------|------|------|------|-------|
| V <sub>CEO</sub> *        |                      |      |      | 90   | V     |
| I <sub>C(CONT)</sub>      |                      |      |      | 25   | Α     |
| h <sub>FE</sub>           | $ (V_{CE} / I_{C}) $ |      |      |      | -     |
| f <sub>t</sub>            |                      |      |      |      | Hz    |
| P <sub>D</sub>            |                      |      |      | 120  | W     |
| * Maximum Working Voltage |                      |      |      |      |       |