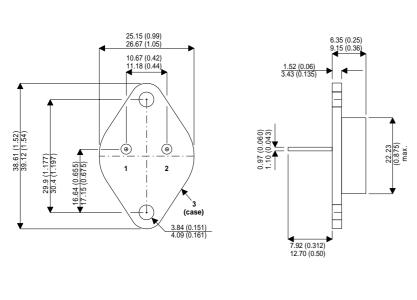

Dimensions in mm (inches).

**Bipolar NPN Device in a** Hermetically sealed TO3 Metal Package.

**TO3 (TO204AA) PINOUTS** 

1 – Base 2 – Emitter Case - Collector

| Parameter                 | Test Conditions                       | Min. | Тур. | Max. | Units |
|---------------------------|---------------------------------------|------|------|------|-------|
| V <sub>CEO</sub> *        |                                       |      |      | 200  | V     |
| I <sub>C(CONT)</sub>      |                                       |      |      | 20   | А     |
| h <sub>FE</sub>           | @ (V <sub>CE</sub> / I <sub>C</sub> ) | 10   |      |      | -     |
| f <sub>t</sub>            |                                       |      |      |      | Hz    |
| P <sub>D</sub>            |                                       |      |      | 150  | W     |
| * Maximum Working Voltage |                                       |      |      |      |       |