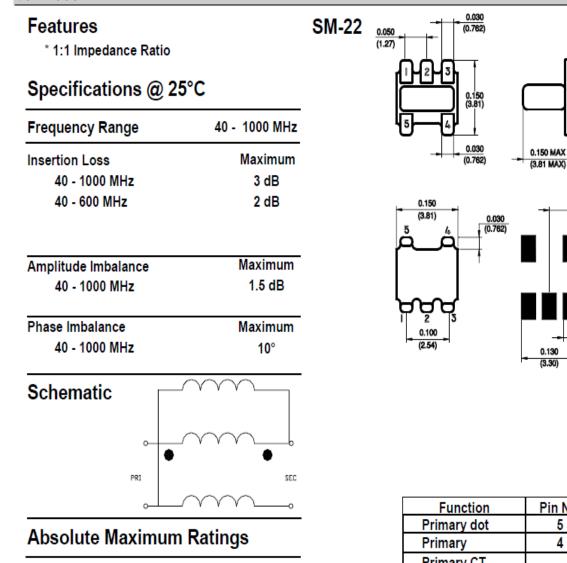

## E-Series RF 1:1 Transformer 40 - 1000 MHz

Absolute Maximum

250 mW

30 mA

-20°C to 85°C -55°C to 100°C

| Pin No. |
|---------|
| 5       |
| 4       |
| -       |
| 1       |
| 3       |
| -       |
| -       |
| 2       |
|         |