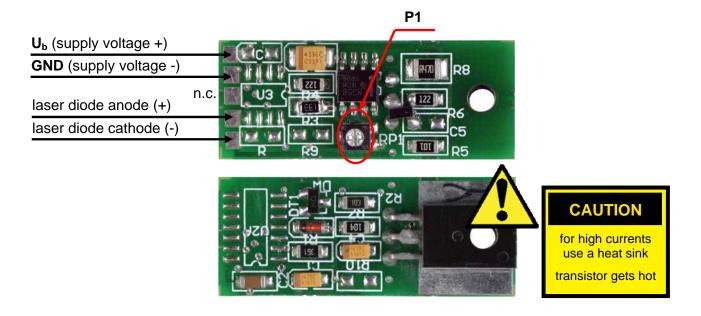

### Specification

dimension: 35 x 15 mm<sup>2</sup> (+/- 0.5 mm)

supply voltage: 4.0 - 5.0 VDC

max laser diode current: 1 A

<u>P1:</u> trim pot for laser diode current adjustment

- → turn left = laser diode current increase
- → turn right = laser diode current decrease

Note: P1 is a trim pot which can be turned clockwise and counterclockwise slowly to the end points. The trim pot can be damaged, if you keep on turining it at the end point!