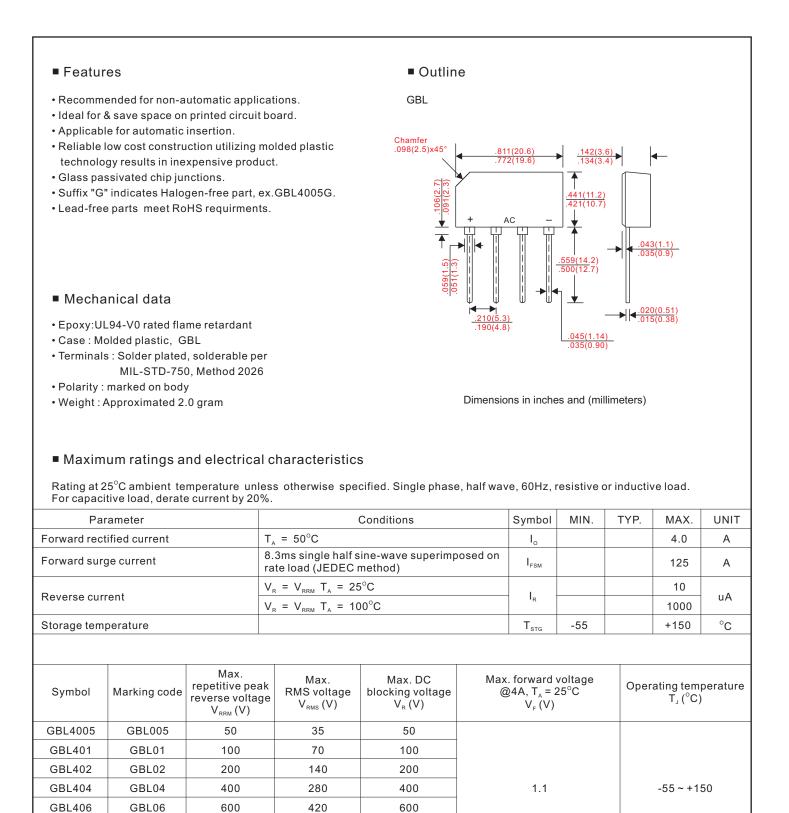

GBL408

GBL410

GBL08

GBL10

800

1000

560

700

# GBL4005 THRU GBL410

### 4A Miniature Glass Passivated Single-Phase Bridge Rectifiers



800

1000



### GBL4005 THRU GBL410

#### 4A Miniature Glass Passivated Single-Phase Bridge Rectifiers



Document ID : DS-21B04 Issued Date : 2010/05/05 Revised Date : 2012/05/31 Revision : C



# GBL4005 THRU GBL410

#### 4A Miniature Glass Passivated Single-Phase Bridge Rectifiers

- CITC reserves the right to make changes to this document and its products and specifications at any time without notice.
- Customers should obtain and confirm the latest product information and specifications before final design, purchase or use.
- CITC makes no warranty, representation or guarantee regarding the suitability of its products for any particular purpose, nor does CITC assume any liability for application assistance or customer product design.
- CITC does not warrant or accept any liability