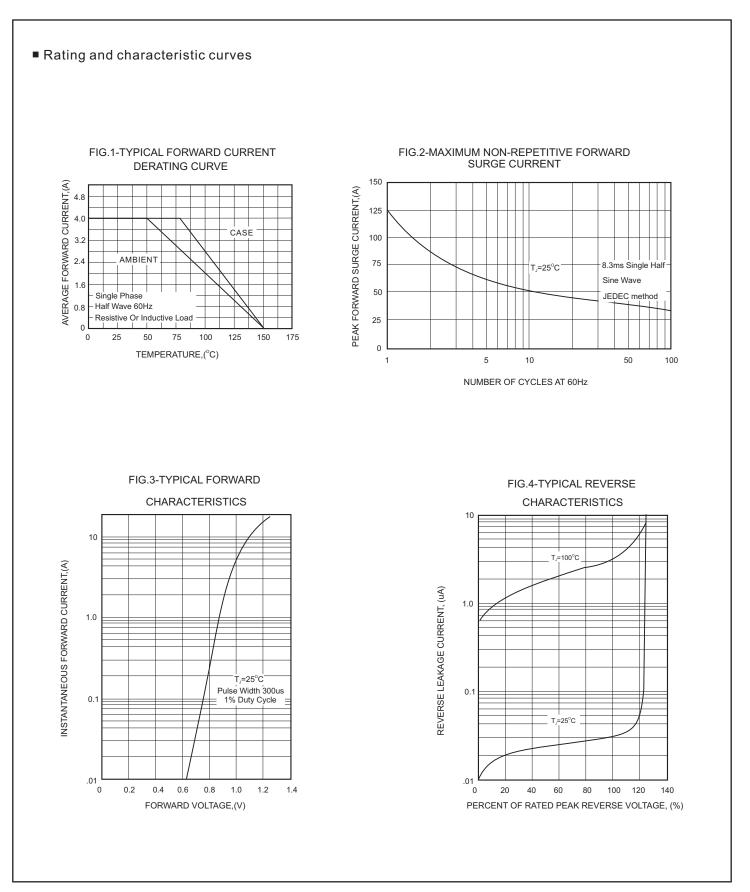

GBL408

GBL410

GBL08

GBL10

800

1000

560

700

# GBL4005 THRU GBL410

### 4A Miniature Glass Passivated Single-Phase Bridge Rectifiers



800

1000



### GBL4005 THRU GBL410

#### 4A Miniature Glass Passivated Single-Phase Bridge Rectifiers



Document ID : DS-21B04 Issued Date : 2010/05/05 Revised Date : 2012/05/31 Revision : C



# GBL4005 THRU GBL410

#### 4A Miniature Glass Passivated Single-Phase Bridge Rectifiers

- CITC reserves the right to make changes to this document and its products and specifications at any time without notice.
- Customers should obtain and confirm the latest product information and specifications before final design, purchase or use.
- CITC makes no warranty, representation or guarantee regarding the suitability of its products for any particular purpose, nor does CITC assume any liability for application assistance or customer product design.
- CITC does not warrant or accept any liability with products which are purchased or used for any unintended or unauthorized application.
- No license is g