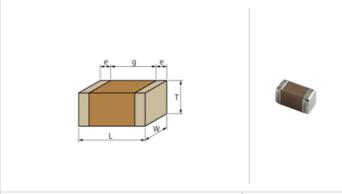

## Shape

| L size                                | 5.7 ±0.4mm   |
|---------------------------------------|--------------|
| W size                                | 5.0 ±0.4mm   |
| Tsize                                 | 2.0 ±0.2mm   |
| External terminal width e             | 0.3mm min.   |
| Distance between external terminals g | 2.0mm min.   |
| Size code in inch(mm)                 | 2220 (5750M) |