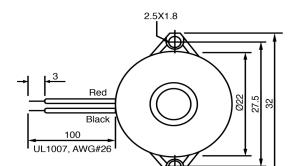

## **TOP VIEW**

## SIDE VIEW

| Specifications        |           |       | Notes                       |                        | Revision History |                           |            |            |             |            |
|-----------------------|-----------|-------|-----------------------------|------------------------|------------------|---------------------------|------------|------------|-------------|------------|
| Description           | Value     | Unit  | Notes                       |                        | Version          | Description               |            |            | Date        | Approved   |
| Technology            | Piezo     |       | 1) All dimensions are in mm | unless otherwise noted | 1                | Released from Engineering |            |            | 10/21/2013  | J.S        |
| Resonant Frequency    | 4,500     | (Hz)  | 2) All parts meet RoHS      |                        |                  |                           |            |            |             |            |
| Rated Voltage         | 12        | (V)   |                             |                        |                  |                           |            |            |             |            |
| SPL @ 10cm            | 95        | (dBA) |                             |                        |                  |                           |            |            |             |            |
| Tone                  | Single    |       |                             | _                      |                  |                           |            |            |             |            |
| Mount Type            | Flange    |       |                             |                        |                  |                           |            |            |             |            |
| Voltage Range         | 3~30      | (V)   |                             |                        |                  |                           |            |            |             |            |
| Max Rated Current     | 3         | (mA)  |                             |                        |                  |                           |            |            |             |            |
| Housing Material      | ABS       |       |                             |                        | Drawn by         | Date                      | Checked by | Date       | Approved by | Date       |
| Operating Temperature | -20 ~ +60 | °C    |                             |                        | A.B.             | 10/21/2013                | C.E.       | 10/21/2013 | J.S         | 10/21/2013 |
| Storage Temperature   | -20 ~ +60 | °C    |                             | Piezo Indicator        |                  | IP224512-1                |            |            |             |            |
| Weight                | 5         | (g)   |                             |                        |                  |                           |            |            |             |            |