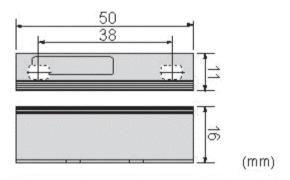

## Magnetic Contact Part No. LC-73

### **Description**

Magnetic contact is a proximity switch what is used magnetic field of magnet to actuate Reed Switch. Because of design in Reed Switch, low cost and simple using-way is major characteristics of magnetic contact.

#### **Application**

- Security equipment
- domestic appliances
- · automation machines

#### Feature

- Regular gap up to 25mm
- L terminals insure a quick and trouble free connection
- · Surface mount / screw terminals

### **Outline dimensions**





# Magnetic Contact Part No. LC-73

### Switch

| Contact arrangement          | Closed loop                           |
|------------------------------|---------------------------------------|
| Switching voltage (Max.)     | 100v AC/DC                            |
| Switching current (Max.)     | 0.5 A                                 |
| Contact capacity (Max.)      | 10 VA                                 |
| Initial contact (Max.)       | 0.2 Ohm                               |
| Carry current (Max.)         | 1 A                                   |
| Breakdown voltage            | 200 VDC                               |
| Insulation resistance (Min.) | 100 Mohm                              |
| Switch cycle                 | 5×10 <sup>7</sup> cycle at 30V 0.1ADC |

## <u>Magnet</u>

|