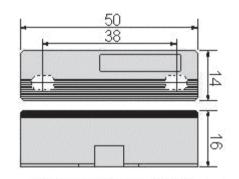

## Magnetic Contact Part No. LC-73

### **Description**

Magnetic contact is a proximity switch what is used magnetic field of magnet to actuate Reed Switch. Because of design in Reed Switch, low cost and simple using-way is major characteristics of magnetic contact.

#### **Application**

- Security equipment
- domestic appliances
- · automation machines

#### Feature

- Regular gap up to 25mm
- L terminals insure a quick and trouble free connection
- · Surface mount / screw terminals

### **Outline dimensions**





# Magnetic Contact Part No. LC-73

### Switch

| Contact arrangement          | Closed loop                           |
|------------------------------|---------------------------------------|
| Switching voltage (Max.)     | 100v AC/DC                            |
| Switching current (Max.)     | 0.5 A                                 |
| Contact capacity (Max.)      | 10 VA                                 |
| Initial contact (Max.)       | 0.2 Ohm                               |
| Carry current (Max.)         | 1 A                                   |
| Breakdown voltage            | 200 VDC                               |
| Insulation resistance (Min.) | 100 Mohm                              |
| Switch cycle                 | 5×10 <sup>7</sup> cycle at 30V 0.1ADC |

## <u>Magnet</u>