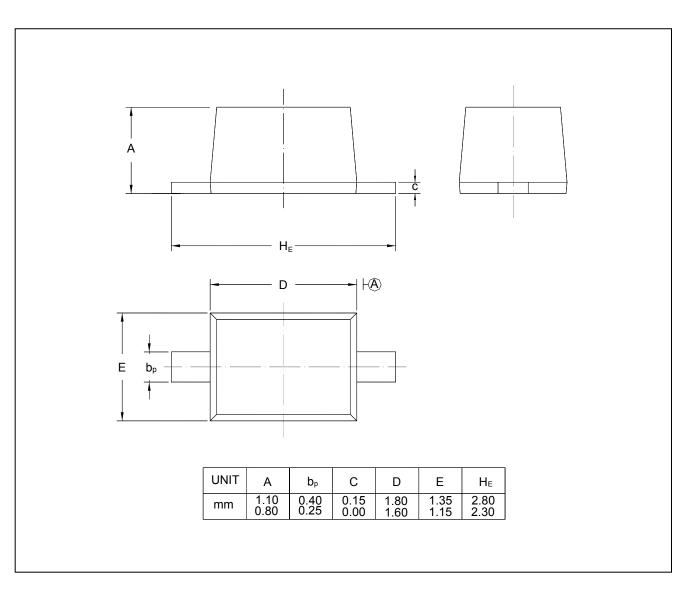

# PACKAGE OUTLINE

#### Plastic surface mounted package; 2 leads

SOD-323

Dated : 01/09/2006