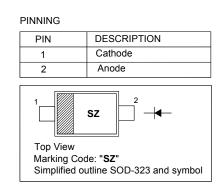

# PACKAGE OUTLINE

#### Plastic surface mounted package; 2 leads

SOD-323

Dated : 01/09/2006