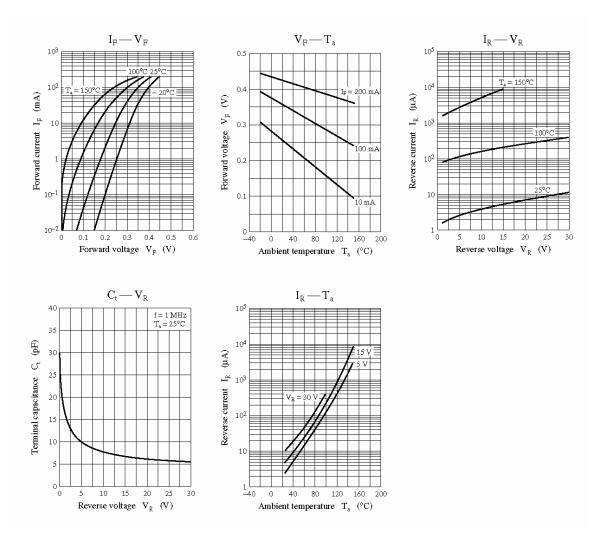

#### Characteristics at T<sub>a</sub> = 25 °C

| Parameter                                                                              | Symbol          | Тур. | Max. | Unit |
|----------------------------------------------------------------------------------------|-----------------|------|------|------|
| Forward Voltage<br>at I <sub>F</sub> = 200 mA                                          | V <sub>F</sub>  | -    | 0.55 | V    |
| Reverse Current<br>at V <sub>R</sub> = 30 V                                            | I <sub>R</sub>  | -    | 50   | μA   |
| Terminal Capacitance<br>at f = 1 MHz                                                   | Ст              | 30   | -    | pF   |
| Reverse Recovery Time<br>at $I_F = I_R = 100$ mA, $I_{rr} = 10$ mA, $R_L = 100 \Omega$ | t <sub>rr</sub> | 3    | -    | ns   |