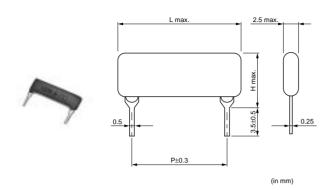

## MHR SA Series

Rated Voltage (Single Use) (kV) Rated Voltage (Molded Use) (kV) Rated Resistance Resistance Lead Pitch P Length L Height H Power (W) Part Number (min.) (M ohm) (max.) (M ohm) (mm) (mm) (mm) MHR0307SA○○○△□□ 1 500 2 3 0.3 5.08 7.6 5.0 MHR0309SAOOOA 5 7.62 1 600 3.5 0.5 10.1 5.0 MHR0312SA○○○△□□ 1000 5 7 0.6 10.16 12.6 MHR0314SA○○○△□□ 12.70 1000 6 10 0.7 15.1 5.0 MHR0317SA○○○△□□ 1 1000 7 12 0.8 15.24 17.6 5.0 MHR0319SA○○○△□□ 1 1000 8 14 1.0 17.78 20.2 5.0 MHR0409SA○○○△□□ 1 1000 3.5 10 0.6 7.62 10.1 6.5 MHR0412SA○○○△□□ 5 0.8 1 1000 10 10.16 12.6 6.5 MHR0414SAOOO△□□ 1 1000 6 10 1.0 12.70 15.1 6.5 MHR0417SA○○○△□□ 7 1 1000 12 1.1 15.24 17.6 6.5 MHR0419SA○○○△□□ 8 1.2 17.78 6.5 1000 14 20.2 MHR0422SA○○○△□□ 1 1000 9 16 1.3 20.32 22.7 6.5 MHR0609SAOOOA 9.0 1 1000 3.5 0.8 7.62 10 10.1 MHR0612SA○○○△□□ 1000 5 10 1.0 10.16 12.6 9.0 MHR0614SA○○○△□□ 1.2 12.70 9.0 1000 12 15.1 1 6 MHR0617SA○○○△□□ 1 1000 7 14 1.3 15.24 17.6 9.0 MHR0619SA○○○△□□ 1000 8 1.4 17.78 20.2 9.0 16 MHR0622SA○○○△□□ 9 18 1.5 20.32 1000 22.7 9.0