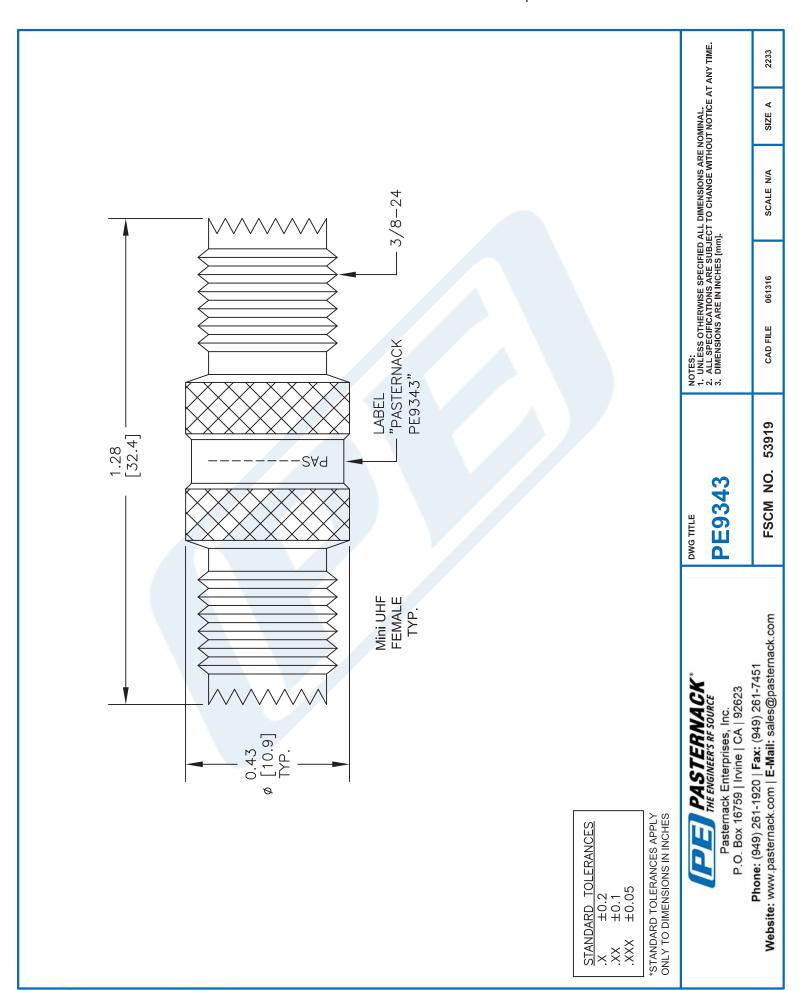

#### Size

 Length
 1.275 in [32.39 mm]

 Width
 0.43 in [10.92 mm]

 Weight
 0.027 lbs [12.25 g]

| Description | Connector 1     | Connector 2     |  |
|-------------|-----------------|-----------------|--|
| Гуре        | Mini UHF Female | Mini UHF Female |  |
| Polarity    | Standard        | Standard        |  |

Pasternack Enterprises, Inc. • P.O. Box 16759, Irvine, CA 92623 Phone: (866) 727-8376 or (949) 261-1920 • Fax: (949) 261-7451

**PE9343 CAD Drawing**Mini UHF Female to Mini UHF Female Adapter