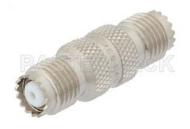

# Mini UHF Female to Mini UHF Female Adapter

## Configuration

- Mini UHF Female Connector 1
- Mini UHF Female Connector 2

- 50 Ohms
- Straight Body Geometry

#### **Description**

Pasternack's PE9343 Mini UHF female to Mini UHF female adapter is part of our full line of RF components available for same-day shipping. Our Mini UHF to Mini UHF adapter has a female to female gender configuration.