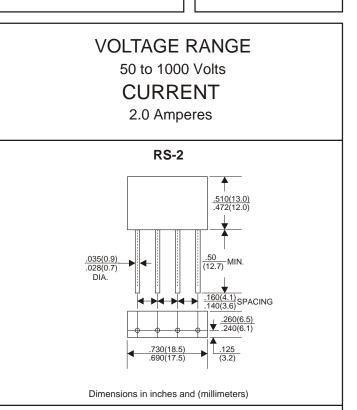

| TYPE NUMBER                                              | RS201  | RS202    | RS203 | RS204  | RS205 | RS206 | RS207 | UNITS |
|----------------------------------------------------------|--------|----------|-------|--------|-------|-------|-------|-------|
| Maximum Recurrent Peak Reverse Voltage                   | 50     | 100      | 200   | 400    | 600   | 800   | 1000  | V     |
| Maximum RMS Voltage                                      | 35     | 70       | 140   | 280    | 420   | 560   | 700   | V     |
| Maximum DC Blocking Voltage                              | 50     | 100      | 200   | 400    | 600   | 800   | 1000  | V     |
| Maximum Average Forward Rectified Current                |        |          |       |        |       |       |       |       |
| .375"(9.5mm) Lead Length at Ta=50°C                      |        |          |       | 2.0    |       |       |       | А     |
| Peak Forward Surge Current, 8.3 ms single half sine-wave |        |          |       |        |       |       |       |       |
| superimposed on rated load (JEDEC method)                |        |          |       | 50     |       |       |       | Α     |
| Maximum Forward Voltage Drop per Bridge Element at 1.0   | A D.C. | 1.0      |       |        |       |       |       |       |
| Maximum DC Reverse Current Ta=25°C                       |        | 10       |       |        |       |       |       | mA    |
| at Rated DC Blocking Voltage Ta=100°C                    |        | 500      |       |        |       |       |       | mA    |
| Operating Temperature Range, TJ                          |        | -65-+125 |       |        |       |       |       |       |
| Storage Temperature Range, Tstg                          |        |          | -6    | 65-+15 | 0     |       |       | °C    |