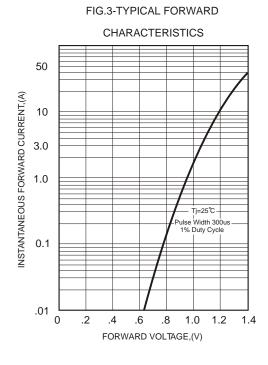

| TYPE NUMBER                                              | RS201  | RS202    | RS203 | RS204  | RS205 | RS206 | RS207 | UNITS |
|----------------------------------------------------------|--------|----------|-------|--------|-------|-------|-------|-------|
| Maximum Recurrent Peak Reverse Voltage                   | 50     | 100      | 200   | 400    | 600   | 800   | 1000  | V     |
| Maximum RMS Voltage                                      | 35     | 70       | 140   | 280    | 420   | 560   | 700   | V     |
| Maximum DC Blocking Voltage                              | 50     | 100      | 200   | 400    | 600   | 800   | 1000  | V     |
| Maximum Average Forward Rectified Current                |        |          |       |        |       |       |       |       |
| .375"(9.5mm) Lead Length at Ta=50°C                      |        |          |       | 2.0    |       |       |       | А     |
| Peak Forward Surge Current, 8.3 ms single half sine-wave |        |          |       |        |       |       |       |       |
| superimposed on rated load (JEDEC method)                |        |          |       | 50     |       |       |       | Α     |
| Maximum Forward Voltage Drop per Bridge Element at 1.0   | A D.C. | 1.0      |       |        |       |       |       |       |
| Maximum DC Reverse Current Ta=25°C                       |        | 10       |       |        |       |       |       | mA    |
| at Rated DC Blocking Voltage Ta=100°C                    |        | 500      |       |        |       |       |       | mA    |
| Operating Temperature Range, TJ                          |        | -65-+125 |       |        |       |       |       |       |
| Storage Temperature Range, Tstg                          |        |          | -6    | 65-+15 | 0     |       |       | °C    |