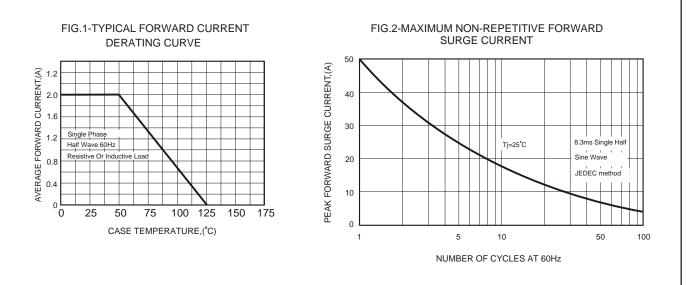

| TYPE NUMBER                                              | RS201  | RS202    | RS203 | RS204  | RS205 | RS206 | RS207 | UNITS |
|----------------------------------------------------------|--------|----------|-------|--------|-------|-------|-------|-------|
| Maximum Recurrent Peak Reverse Voltage                   | 50     | 100      | 200   | 400    | 600   | 800   | 1000  | V     |
| Maximum RMS Voltage                                      | 35     | 70       | 140   | 280    | 420   | 560   | 700   | V     |
| Maximum DC Blocking Voltage                              | 50     | 100      | 200   | 400    | 600   | 800   | 1000  | V     |
| Maximum Average Forward Rectified Current                |        |          |       |        |       |       |       |       |
| .375"(9.5mm) Lead Length at Ta=50°C                      |        |          |       | 2.0    |       |       |       | А     |
| Peak Forward Surge Current, 8.3 ms single half sine-wave |        |          |       |        |       |       |       |       |
| superimposed on rated load (JEDEC method)                |        |          |       | 50     |       |       |       | Α     |
| Maximum Forward Voltage Drop per Bridge Element at 1.0   | A D.C. | 1.0      |       |        |       |       |       |       |
| Maximum DC Reverse Current Ta=25°C                       |        | 10       |       |        |       |       |       | mA    |
| at Rated DC Blocking Voltage Ta=100°C                    |        | 500      |       |        |       |       |       | mA    |
| Operating Temperature Range, TJ                          |        | -65-+125 |       |        |       |       |       |       |
| Storage Temperature Range, Tstg                          |        |          | -6    | 65-+15 | 0     |       |       | °C    |