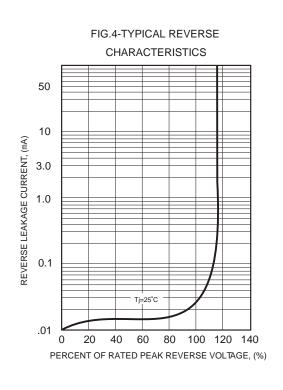

| TYPE NUMBER                                              | RS201  | RS202    | RS203 | RS204  | RS205 | RS206 | RS207 | UNITS |
|----------------------------------------------------------|--------|----------|-------|--------|-------|-------|-------|-------|
| Maximum Recurrent Peak Reverse Voltage                   | 50     | 100      | 200   | 400    | 600   | 800   | 1000  | V     |
| Maximum RMS Voltage                                      | 35     | 70       | 140   | 280    | 420   | 560   | 700   | V     |
| Maximum DC Blocking Voltage                              | 50     | 100      | 200   | 400    | 600   | 800   | 1000  | V     |
| Maximum Average Forward Rectified Current                |        |          |       |        |       |       |       |       |
| .375"(9.5mm) Lead Length at Ta=50°C                      |        |          |       | 2.0    |       |       |       | А     |
| Peak Forward Surge Current, 8.3 ms single half sine-wave |        |          |       |        |       |       |       |       |
| superimposed on rated load (JEDEC method)                |        |          |       | 50     |       |       |       | Α     |
| Maximum Forward Voltage Drop per Bridge Element at 1.0   | A D.C. | 1.0      |       |        |       |       |       |       |
| Maximum DC Reverse Current Ta=25°C                       |        | 10       |       |        |       |       |       | mA    |
| at Rated DC Blocking Voltage Ta=100°C                    |        | 500      |       |        |       |       |       | mA    |
| Operating Temperature Range, TJ                          |        | -65-+125 |       |        |       |       |       |       |
| Storage Temperature Range, Tstg                          |        |          | -6    | 65-+15 | 0     |       |       | °C    |