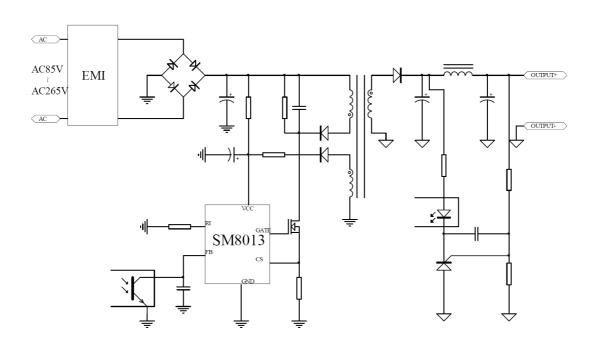

## SM8013

## DESCRIPTION

The SM8013 is a current-mode PWM off-line primary controller. Its gate is connected to the gate of an external MOSFET for power switch control and it offers lower start-up current and operating current, and so assumes low standby power and high efficiency. The SM8013 also offers over-current protection, over-load protection and VDD over-voltage protection.