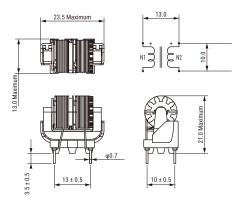

| Dimensions |                |
|------------|----------------|
| L          | 23.5mm MAX     |
| Т          | 13mm MAX       |
| Н          | 21mm MAX       |
| S          | 10mm +/-0.5mm  |
| S1         | 13mm +/-0.5mm  |
| LL         | 3.5mm +/-0.5mm |
| F          | 0.7mm NOM      |
| Wire Size  | 0.35mm         |